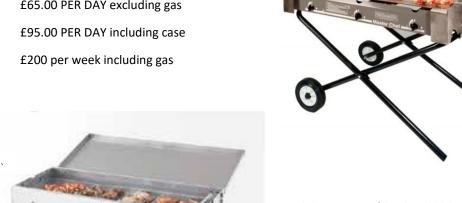

A selection of cheese and mixed crackers

served with celery and grapes

Pigroast machine hire from £150.00 plus gas (to be returned clean. £400.00 deposit required. Refunded on return and inspection

Griddle barbecues (100cm x 60cm) £65.00 PER DAY excluding gas