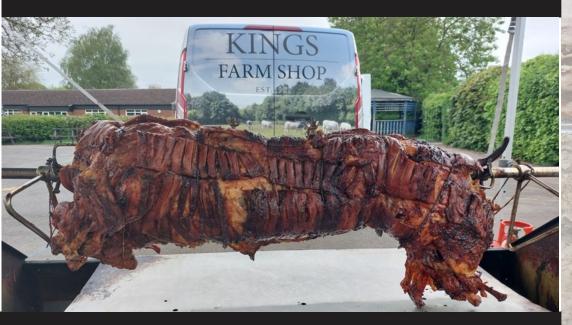

### Lamb or Pigroast (including equipment)

Pig roasts (including carver) 60-80 people from £595.00 80-120 people from £645.00 120+ people from £695.00 Lamb roast (including carver) 40-50 people from £595.00 Mini roast 40+ people from £300.00