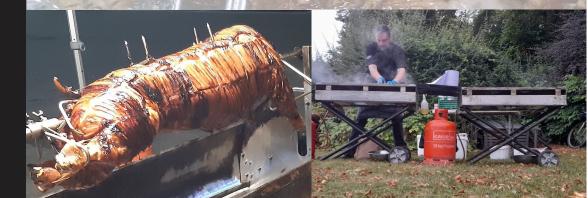

A selection of cheese and mixed crackers

served with celery and grapes

Pigroast machine hire from £150.00 plus gas (to be returned clean. £400.00 deposit required. Refunded on return and inspection

Griddle barbecues (100cm x 60cm) £65.00 PER DAY excluding gas

Mini Roaster to hire £150.00 including gas

To be returned clean (£400.00 deposit required. Refunded on return and inspection)