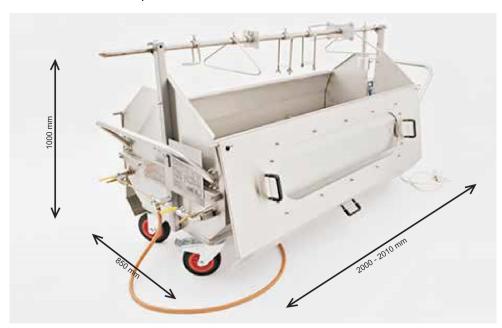

A selection of cheese and mixed crackers

served with celery and grapes

Pigroast machine hire from £150.00 plus gas (to be returned clean. £400.00 deposit required. Refunded on return and inspection

Griddle barbecues (100cm x 60cm) £65.00 PER DAY excluding gas